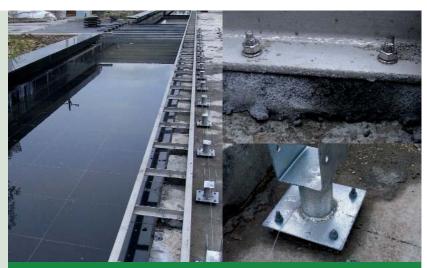

Date: 2008 01

Main Contractor: Wah Fai Construction & Engineering Company Limited 華輝建築工程有限公司

Sub-Contractor: Kei Cheong Engineering Co. Ltd.

Client/Consultant: Architectural Services Department

Products: JAM-W A4 Stainless Steel Wedge Anchor M6-10/65 JAM-W Hot Dip Galvanized Steel Wedge Anchor M8-25/90

Application: Fastening Steel Angle & Brackets for Installation of Framework for Flooring

Date: 2008 06

District Open Space in Area 107, Tin Shui Wai (SSR317) 天水圍第107區地區休憩用地