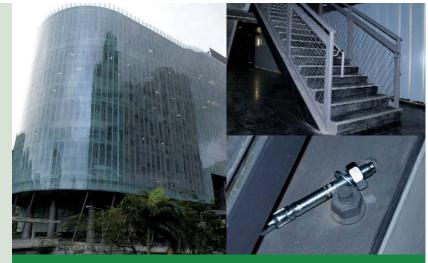

## JAM®

Main Contractor: China State Construction Engrg. (Hong Kong) Ltd. 中國建築工程(香港)有限公司

Client: Architectural Services Department

Products: JAM-W M10-20/90 Zinc Plated Steel Wedge Anchor

Application: Installation of Handrailing along Staircase