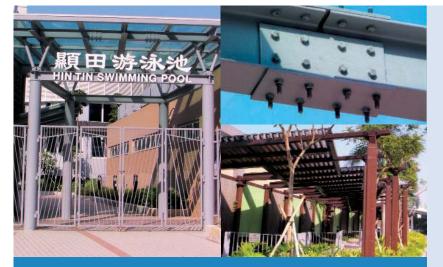

Application:

**Fastening of Metal Sheets** 

Date: 2008 06

Tseung Kwan O Sports Ground (SSM 336) 將軍澳運動場

Hin Tin Swimming Pool - Phase 2, Sha Tin 沙田顯田游泳池第2期工程

Main Contractor:

China State Construction Engrg. (HK) Ltd. 中國建築工程(香港)有限公司

Sub-Contractor:

 $\label{eq:KPa} \textbf{KPa Engineering Ltd.}$ 

Struct.Engr/ Client:

**Architectural Services Department** 

Products:

JAM Grade 8.8 Hot Dip Galvanized Steel Hex Bolt with Nuts and Washers M16x70mm, M16x80mm, M20x70mm, M20x75mm, M24x90mm, M24x110mm, M24x140mm

Application:

Fastening Structural Steel Frame for Skylight and Cover Walkway

Date: 2006 11