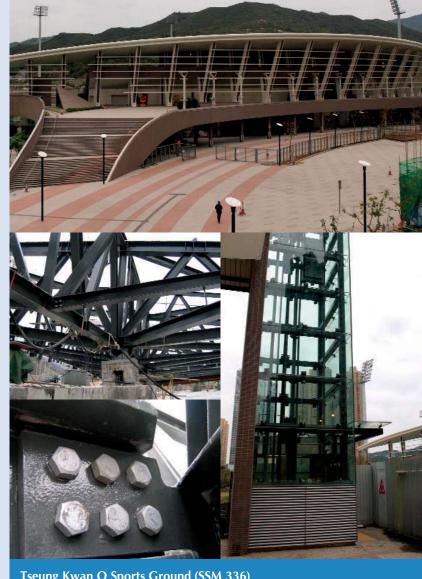

Main Contractor:

China State Construction Engrg. (HK) Ltd. 中國建築工程(香港)有限公司

Sub-Contractor:

Genetron Engineering Co. Ltd.

Consultant/Client:

Ove Arup & Partners HK Ltd. Architectural Services Department

Producto

JAM Grade 8.8 Hot Dip Galvanized Hex Bolt with Nuts and Washer M12x40mm, M16x60mm, M20x80mm, M24x100mm Application:

Installation of Structural Steel Frame for Roof Construction

Products:

Grade 8.8 Hot Dip Galvanized Threaded Rod M20

Application:

Holding Down Bolt Fastening for Base Plate for Lift Shaft Framework Installation

Products:

Stainless Steel Hex Washer Head Self Drilling Screws #12(5.5mm)x25mm, #12(5.5mm)x35mm , 3/16"x1/2", 3/16"x3/4" Aluminium Waterproof Rivet, A4 SS Hex Bolt M6x30mm with Nuts and Washers

Application:

**Fastening of Metal Sheets** 

Date: 2008 06

Tseung Kwan O Sports Ground (SSM 336) 將軍澳運動場

Hin Tin Swimming Pool - Phase 2, Sha Tin 沙田顯田游泳池第2期工程

Main Contractor:

China State Construction Engrg. (HK) Ltd. 中國建築工程(香港)有限公司